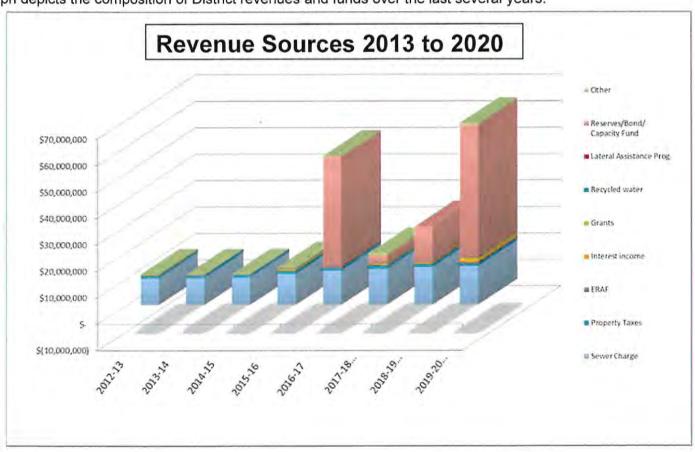

associated with the estimated cost for the expansion of the facility. These funds are allocated to the reserve funding for the cost of the project.

#### Utilization of Bond Funds and Reserves

The District has projects budgeted for 2018-19 which either will not begin prior to yearend and are expected to proceed in 2019-20 FY or are accumulating funds over several years. These projects are included in the Capital Outlay budget and the related funding which will carry forward from 2018-19.

\$40 Million in Bond Fund revenue was received in 2016-17 and then transferred to the Bond savings account in LAIF. Those funds will be transferred back into revenue 2019-20 to pay for constructions. The following graph depicts the composition of District revenues and funds over the last several years.



### Operating and Maintenance Expenses

### **Employee Expenses:**

Regular staff salaries have been calculated based on a two-year MOU contract extension, which begins or July 1, 2019. At the start of this fiscal year salaries are to be increased by 3.25% per the extensior agreement. In the next fiscal year, the agreement includes a 3.50% salary increase. There is one vacan position from the previous year that will be filled in this budget. 2 part time positions were combined in orde to create a new administrative position that will be shared by the Administrative and Engineering departments. Scheduled step changes have been applied where appropriate.

Overtime is estimated based on projected 2019 amounts and reflect additional staffing for storm events.

Vacation and sick accrual are a