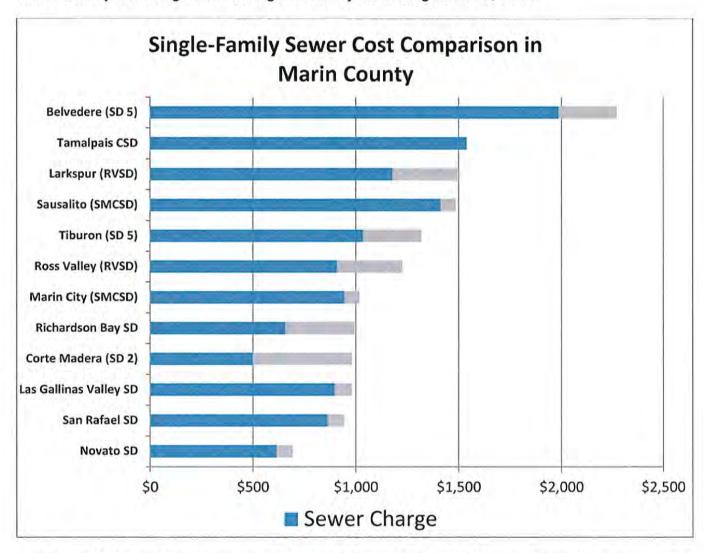

Below is a graph of the sewer user charges and property taxes estimated to be collected by other Marin County sewer agencies during the fiscal year ending June 30, 2019:

During the 2015 rate setting process, staff presented the Board with a proposal to set the sewer service charge based on the historical number of sanitary units, 15,800, but to also allow for a rate that reflected a 5% and 10% drought adjustment. The Board adopted this proposal. The rate increases are scheduled as follows: