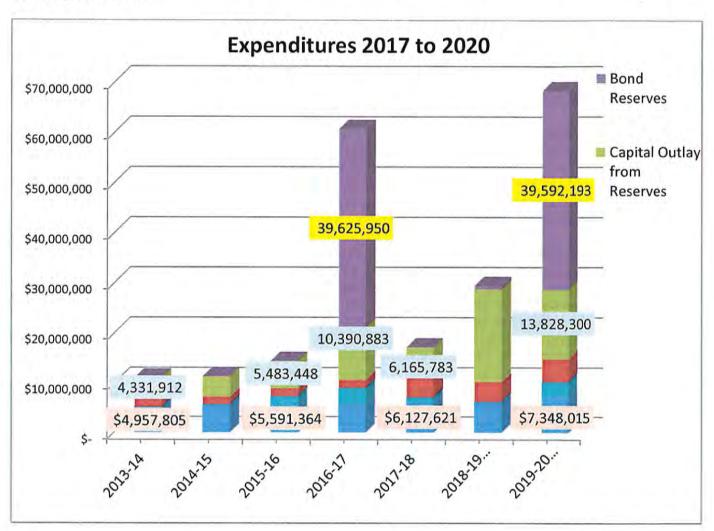

The budget expenditures are comprised of four components:

- 1. Operating and Maintenance set at \$7,148,015 which is a 12.09% increase over the prior year.
- Reserve Funding set at \$2,998,776 for various reserve categories.
- Debt Service set at \$4,617,777, an increase of \$627,212 over the prior year. The additional funds reflect an addition of a \$12,000,000 loan from the State for the District's major construction project.
- 4. Capital Outlay set at \$53,660,494 consisting of carryover projects of \$39,592,193 use of bond funds and grants for the Secondary Treatment Plant Upgrade and Recycled Water Treatment Facility Expansion projects of \$11,439,300; and new funding for projects of \$2,629,000. Other carryover projects and funding will be included when the revised budget is presented in the fall.