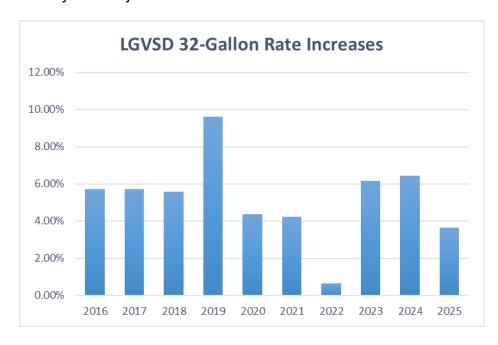

bility of residents utilize their privately owned, non-MSS issued green carts or compostable bags for green waste. Instead, customers will be allowed to request an additional green waste cart that will be provided by MSS for free and can be utilized as part of regular weekly collection. This amendment ensures the District maintains compliance with SB 1383 Short-Lived Climate Pollutants Reduction Act, which regulates the color of waste cans and prescribes that haulers can only collect organics waste from their issued cans.

## PROPOSED RATE ADJUSTMENT

The recommended District proposed rate increase is 3.63%. This is less than the historical 10-year average of 5.21%. Over the past ten years rate adjustments in our District have ranged from 0.64% to 9.60%. Last year's adjustment was 6.45%.



Page 5 of 7



# Rate Payer Categories and Comparisons

Based on the above recommendation, the cost for bundled services based on a 32-gallon residential landfill cart would be increased approximately \$1.70 per month, from \$46.76 to \$48.46. Residential bundles service includes 1 landfill (garbage) cart, 1 organics cart, and 1 recycling cart.

The cost of commercial service for a 3-yard landfill dumpster picked up once per week would be increased by approximately \$24.59 per month, from \$677.48 to \$702.07. Recycling is included in all accounts. Businesses with a vigorous recycling program can reduce their regular container size or pickup schedule resulting in lower rates.



As in previous years, staff is recommending that the rate adjustment be applied across the board to all reside