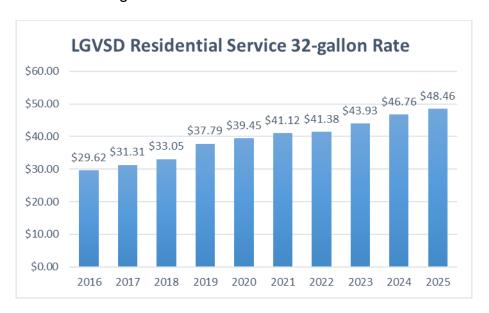

ten years rate adjustments in our District have ranged from 0.64% to 9.60%. Last year's adjustment was 6.45%.



Page 5 of 7



# Rate Payer Categories and Comparisons

Based on the above recommendation, the cost for bundled services based on a 32-gallon residential landfill cart would be increased approximately \$1.70 per month, from \$46.76 to \$48.46. Residential bundles service includes 1 landfill (garbage) cart, 1 organics cart, and 1 recycling cart.

The cost of commercial service for a 3-yard landfill dumpster picked up once per week would be increased by approximately \$24.59 per month, from \$677.48 to \$702.07. Recycling is included in all accounts. Businesses with a vigorous recycling program can reduce their regular container size or pickup schedule resulting in lower rates.



As in previous years, staff is recommending that the rate adjustment be applied across the board to all residential, multi-family and commercial service accounts. Actual rates proposed for all services are provided in the draft ordinance (Attachment D, Appendix A, Exhibit C).

District residents and commercial customers will be notified of the hearing by publishing a notice of the public hearing in the Marin Independent Journal and posting on the District's website.

# PREVIOUS BOARD ACTION

Ordinance 194 – Refuse rates effective January 1, 2024 adopted March 21, 2024.

# **ENVIRONMENTAL REVIEW**

N/A

### FISCAL IMPACT

Attachment A contains the complete rate request. As shown, the 3.63% overall increase is applied to all customer types and service options. If approved, these rates are