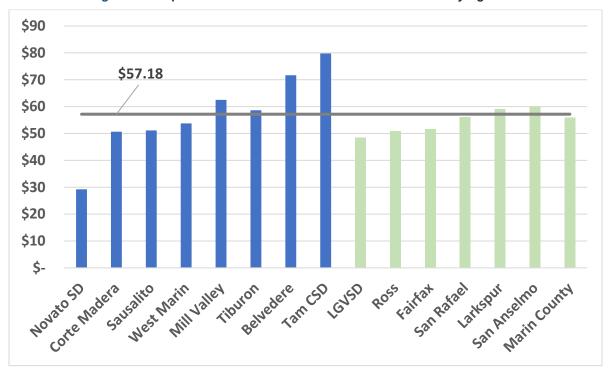

Marin County. These survey results are presented as an indication of the reasonableness of the resulting rates for 2025. For comparison purposes, agencies serviced by Marin Sanitary Services (MSS) are designated in green and represent the proposed pricing for 32-gallon cart, including the current rate increase. Other, non-MSS service agencies are designated in blue and are current pricing, though price increases are expected for 2025 as well. The average cost for the 30-35-gallon cart for non-MSS service agencies is represented by the grey line is \$57.18. The 32-gallon cart is projected to cost \$48.46 per month for the flat regions of the District. The District's commercial rates for a 3-cubic yard bin serviced one time per week will be \$702.07 compared to \$677.48 the previous year.



Figure 1: Comparison of MSS's 2025 Rates to Other Marin County Agencies

#### RESOLUTION NO. 2024-2344

A RESOLUTION OF THE BOARD OF DIRECTORS OF THE LAS GALLINS VALLEY SANITARY DISTRICT APPROVING A THIRD AMENDMENT TO THE REVISED AND RESTATED EXCLUSIVE FRANCHISE AGREEMENT BETWEEN MARIN SANITARY SERVICE AND THE LAS GALLINAS VALLEY SANITARY DISTRICT

**WHEREAS**, the Las Gallinas Valley Sanitary District and Marin Sanitary Service have entered into a written Revised and Restated Exclusive Franchise Agreement to Collect, Transfer, Process, Market, and Dispose of Solid Waste, Recyclable and Organic Materials ("Franchise Agreement") dated February 28, 2013; and

**WHEREAS**, the Las Gallinas Valley Sanitary District and Marin Sanitary Service amended this agreement on January 1, 2019 with the