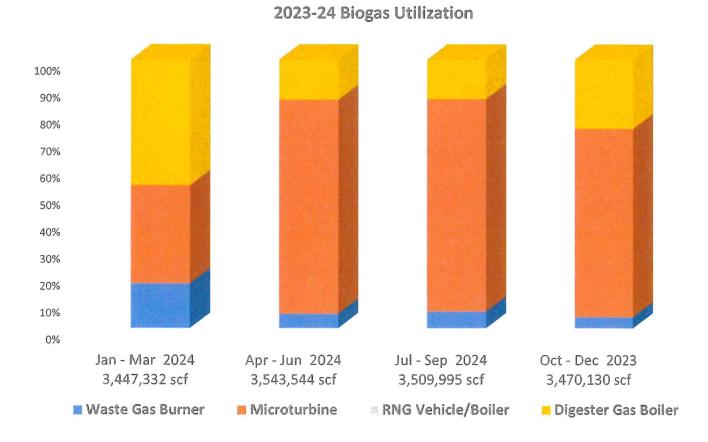

ict
  - 100.6 million gallons of recycled water were pumped to Marin Municipal Water District
  - 10.2 million gallons of recycled water were used for internal needs at LGVSD WWTP

#### Reclamation

- Pond Levels Beginning of July Pond #1 = 7.48' Pond #2 = 6.88' ~ 80% of Capacity
- Pond Levels at the End of September Pond #1 = 6.5' Pond #2 =6.0' ~ 69% of Capacity Solar Power Generation
- 6300 kWh offsetting approximately \$1890 in PG&E/MCE electrical consumption costs using an average rate of \$0.30/kWh. Inverters B & C were shut down 12/2021 for safety. Biogas Utilization
  - Total Digester Gas Produced 3,509,995 scf Microturbines at 91% uptime producing a total of 98,251 kWh, offsetting approximately \$29,475 in PG&E/MCE electrical consumption costs using an average rate of \$0.30/kWh.



**Plant Operations Department Report** 



| Item Number | 6  |
|-------------|----|
| GM Review   | CP |

## **Agenda Summary Report**

**To:** Board of Directors

**From:** Dale McDonald, Administrative Services Manager

(415) 526-1519 dmcdonald@lgvsd.org

Meeting Date: November 21, 2024

**Re:** Consider adoption of Side Letter of Agreement Between Las Gallinas Valley

Sanitary District and Operating Engineers Local No. 3 Amending Vacation Cash

Out to Incorporate Irrevocable Election Limitation

Item Type: Consent \_\_\_\_\_Action \_\_\_X Information \_\_X Other\_\_\_\_.

Standard Contract: Yes\_\_\_\_No\_\_\_(See attached) Not Applicable \_\_X\_\_.

#### STAFF RECOMMENDATION

Adopt Side Letter of Agreement No. 3 to the Memorandum of Understanding (MOU) Between Las Gallinas Valley Sa