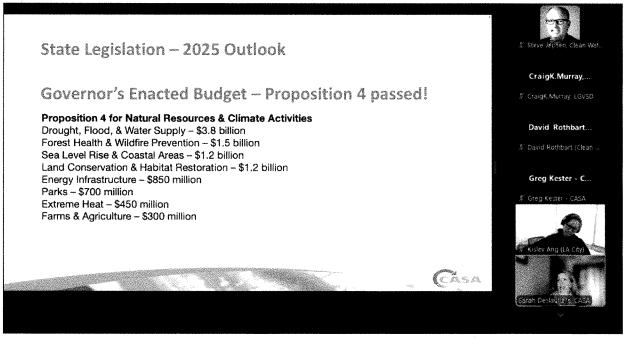

#### 5. AWARD OF CONTRACT TO HAZEN AND SAWYER FOR BIOSOLIDS MANAGEMENT STRATEGY

The Board reviewed Hazen and Sawyer's proposal for Biosolids Management Strategy.

Board approved (M/S Yezman/Robards (5-0-0-0) Hazen and Sawyer's proposal for Biosolids Management Strategy in the amount of \$199, 640.